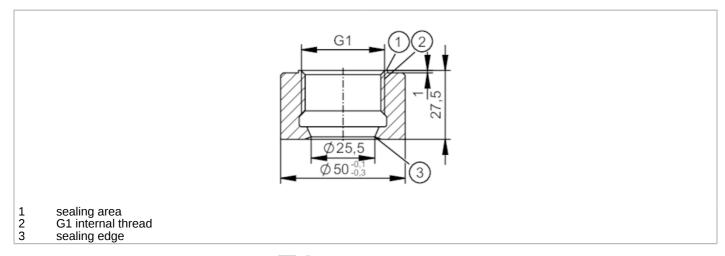

## CRN EC 1935/2004 EHEDG Tested FCM FDA

| Application                              |       |                                                                                                               |
|------------------------------------------|-------|---------------------------------------------------------------------------------------------------------------|
| Pressure rating                          | [bar] | 150                                                                                                           |
| Note on pressure rating                  |       | for the connection sensor - adapter                                                                           |
| MAWP (for applications according to CRN) | [bar] | 150                                                                                                           |
| Tests / approvals                        |       |                                                                                                               |
| Pressure Equipment Directive             | ve    | A possible classification to PED depends on the application and has to be carried out by the user / operator. |
| Safety instructions                      |       | The compatibility between medium and product material has to be checked in all applications.                  |
| Mechanical data                          |       |                                                                                                               |
| Weight                                   | [g]   | 300                                                                                                           |
| Materials (wetted parts)                 |       | stainless steel (316L/1.4404); surface characteristics: Ra<0,4 / Rz 4                                         |
| Sensor connection                        |       | G 1 sealing cone                                                                                              |
| Process connection                       |       | welding adapter Ø 50 mm                                                                                       |
| Remarks                                  |       |                                                                                                               |
| Pack quantity                            |       | 1 pcs.                                                                                                        |