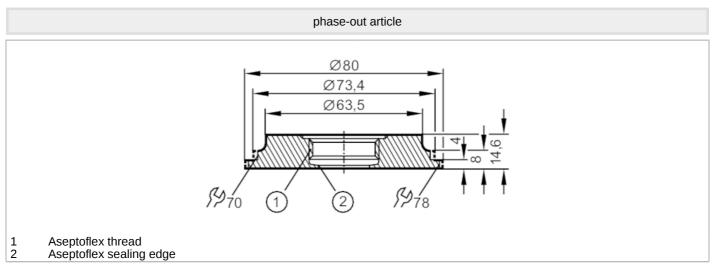

## Process adapter for SMS pipe fitting

ADAPT IFM-SMS DN65 (2.5)

## EC 1935/2004

| Application                                       |       |                                                                                                               |
|---------------------------------------------------|-------|---------------------------------------------------------------------------------------------------------------|
| Pressure rating                                   | [bar] | 25                                                                                                            |
| Tests / approvals                                 |       |                                                                                                               |
| Pressure Equipment Directive                      |       | A possible classification to PED depends on the application and has to be carried out by the user / operator. |
| Safety instructions                               |       | The compatibility between medium and product material has to be checked in all applications.                  |
| Mechanical data                                   |       |                                                                                                               |
| Weight                                            | [g]   | 413.6                                                                                                         |
| Materials                                         |       | stainless steel (316L/1.4404)                                                                                 |
| Sensor connection                                 |       | Aseptoflex                                                                                                    |
| Process connection                                |       | SMS pipe fitting DN65 (2,5")                                                                                  |
| Surface characteristics Ra/Rz of the wetted parts |       | 0.4 / 4                                                                                                       |
| Hygienic equipment class to<br>DIN 11866          |       | H4                                                                                                            |
| Remarks                                           |       |                                                                                                               |
| Pack quantity                                     |       | 1 pcs.                                                                                                        |