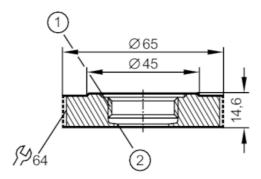

## Process adapter with flange plate

ADAPT IFM-DRD D=65

### The alternative article requires the use of a new sensor with Aseptoflex Vario external thread

Aseptoflex thread Aseptoflex sealing edge

# EC 1935/2004 FCM FD/

| Application                                       |       |                                                                                                               |
|---------------------------------------------------|-------|---------------------------------------------------------------------------------------------------------------|
| Pressure rating                                   | [bar] | 25                                                                                                            |
| Tests / approvals                                 |       |                                                                                                               |
| Pressure Equipment Directive                      |       | A possible classification to PED depends on the application and has to be carried out by the user / operator. |
| Safety instructions                               |       | The compatibility between medium and product material has to be checked in all applications.                  |
| Mechanical data                                   |       |                                                                                                               |
| Weight                                            | [g]   | 626.5                                                                                                         |
| Materials                                         |       | stainless steel (316L/1.4404)                                                                                 |
| Sensor connection                                 |       | Aseptoflex                                                                                                    |
| Process connection                                |       | DRD-Flansch Ø 65 mm                                                                                           |
| Surface characteristics Ra/Rz of the wetted parts |       | 0.4 / 4                                                                                                       |
| Hygienic equipment class to DIN 11866             |       | H4                                                                                                            |
| Remarks                                           |       |                                                                                                               |
| Pack quantity                                     |       | 1 pcs.                                                                                                        |