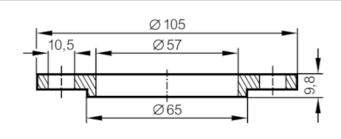

## Process adapter with flange plate

ADAPT IFM-DRD D=65

# EC 1935/2004 FCM FD/

| Application                                       |       |                                                                                                               |
|---------------------------------------------------|-------|---------------------------------------------------------------------------------------------------------------|
| Pressure rating                                   | [bar] | 25                                                                                                            |
| Tests / approvals                                 |       |                                                                                                               |
| Pressure Equipment Directive                      |       | A possible classification to PED depends on the application and has to be carried out by the user / operator. |
| Safety instructions                               |       | The compatibility between medium and product material has to be checked in all applications.                  |
| Mechanical data                                   |       |                                                                                                               |
| Weight                                            | [g]   | 626.5                                                                                                         |
| Materials                                         |       | stainless steel (316L/1.4404)                                                                                 |
| Sensor connection                                 |       | Aseptoflex                                                                                                    |
| Process connection                                |       | DRD-Flansch Ø 65 mm                                                                                           |
| Surface characteristics Ra/Rz of the wetted parts |       | 0.4 / 4                                                                                                       |
| Hygienic equipment class to DIN 11866             |       | H4                                                                                                            |
| Remarks                                           |       |                                                                                                               |
| Pack quantity                                     |       | 1 pcs.                                                                                                        |