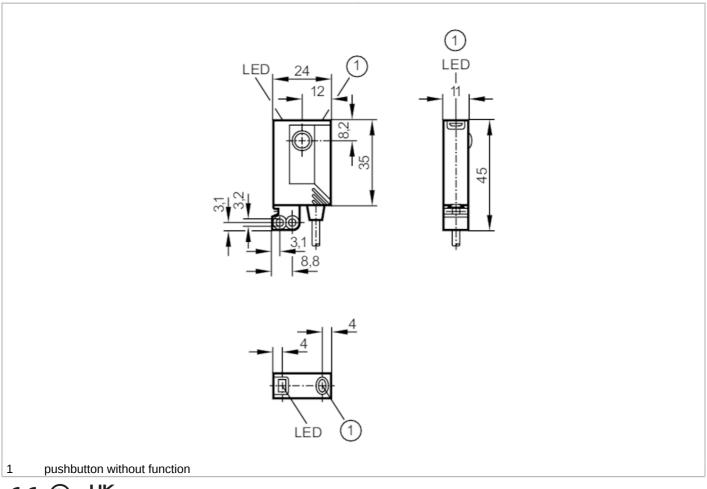

## Through-beam sensor transmitter

Core colours :

brown

blue

BN =

BU =

OJS-OOKG/FO

| Light spot dimensions refer to |         | at maximum range                                                        |
|--------------------------------|---------|-------------------------------------------------------------------------|
| Operating conditions           |         |                                                                         |
| Ambient temperature            | [°C]    | -2560                                                                   |
| Protection                     |         | IP 67                                                                   |
| Tests / approvals              |         |                                                                         |
| EMC                            |         | EN 60947-5-2                                                            |
| MTTF                           | [years] | 1773                                                                    |
| Mechanical data                |         |                                                                         |
| Weight                         | [g]     | 71.5                                                                    |
| Housing                        |         | rectangular                                                             |
| Dimensions                     | [mm]    | 35 x 24 x 11                                                            |
| Materials                      |         | housing: ABS; fixture: diecast zinc; LED window: SEPS; pushbutton: SEPS |
| Lens material                  |         | glass                                                                   |
| Lens alignment                 |         | front lens                                                              |
| Displays / operating ele       | ments   |                                                                         |
| Display                        |         | operation 1 x LED, green                                                |
| Accessories                    |         |                                                                         |
| Items supplied                 |         | Basic clip: 1, E20964                                                   |
|                                |         | screws: 2 x M3 x 16                                                     |
|                                |         | spring washers: 2                                                       |
|                                |         | Nuts: 2                                                                 |
| Remarks                        |         |                                                                         |
| Remarks                        |         | operating voltage "supply class 2" according to cULus                   |
| Pack quantity                  |         | 1 pcs.                                                                  |
| Electrical connection          |         |                                                                         |
| Cable: 2 m, PVC; 2 x 0.14      | mm²     |                                                                         |
| Connection                     |         |                                                                         |
|                                |         |                                                                         |
|                                |         |                                                                         |
|                                |         | BN L+                                                                   |
|                                |         | L → L BU                                                                |
|                                |         | L-                                                                      |
|                                |         |                                                                         |
|                                |         |                                                                         |