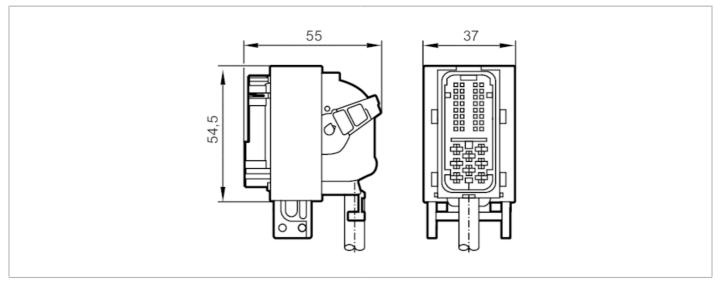

# E70451

#### Female cordset

Edge-Gateway/Power cable

# CE CA

| Application          |      |                                |
|----------------------|------|--------------------------------|
| Application          |      | voltage supply for edgeGateway |
| Electrical data      |      |                                |
| Operating voltage    | [V]  | 832 DC                         |
| Operating conditions |      |                                |
| Ambient temperature  | [°C] | -3085                          |
| Protection           |      | IP 65                          |
| Mechanical data      |      |                                |
| Weight               | [g]  | 236                            |
| Material             |      | PBT-GF20                       |
| Remarks              |      |                                |
| Pack quantity        |      | 1 pcs.                         |