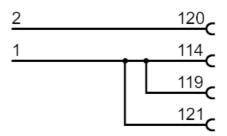

### Electrical connection

Cable: 5 m, PVC; FLRY-B; 0.75 mm<sup>2</sup>

Connection

1 + 24 V 2 GND